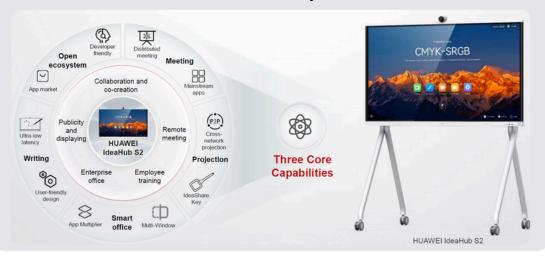

# SMART MEETING SOLUTION HUAWEI IDEAHUB SERIES

**The HUAWEI IdeaHub S2**, with BYOM, HD meeting quality, Wi-Fi 6 for easy projection, and low writing latency, supports major cloud meeting apps. It's a versatile solution for collaboration in meeting rooms, executive offices, and open spaces.

## HUAWEI IdeaHub S2, a Productivity Tool for Smart Office